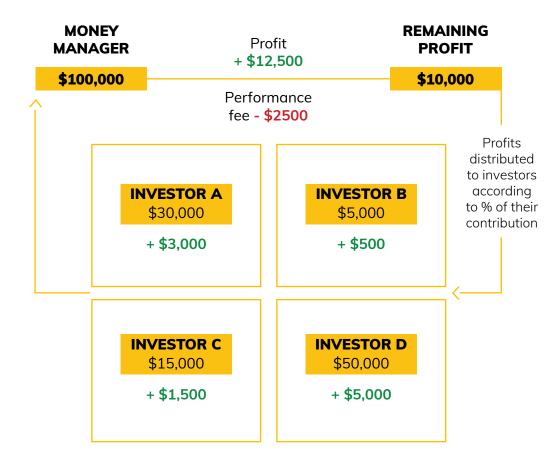

#### **KEY FEATURES**

OneRoyal's MAM service allows for real-time deposits and withdrawals, diverse fee calculation methods, and up to 10 different trade allocations. Set performance fees to align with your trading strategy and investment philosophy.

#### **HOW MAM WORKS**

Open a MAM account with OneRoyal and invite investors to join. Client funds are pooled in the master account, where trades are executed and then distributed proportionally among sub-accounts. Both profits and losses are allocated based on chosen allocation methods.