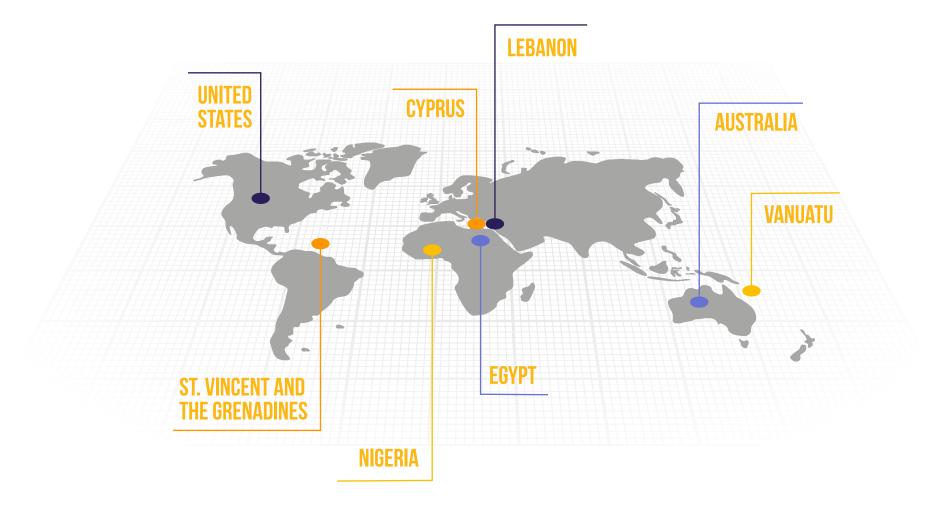

#### A TRULY GLOBAL BROKER

Our locations cover 4 continents with regulated offices and business presence in 8 countries.

Since 2006, OneRoyal has been the broker you can depend on.

Get in touch!

oneroyal.com | support@oneroyal.com